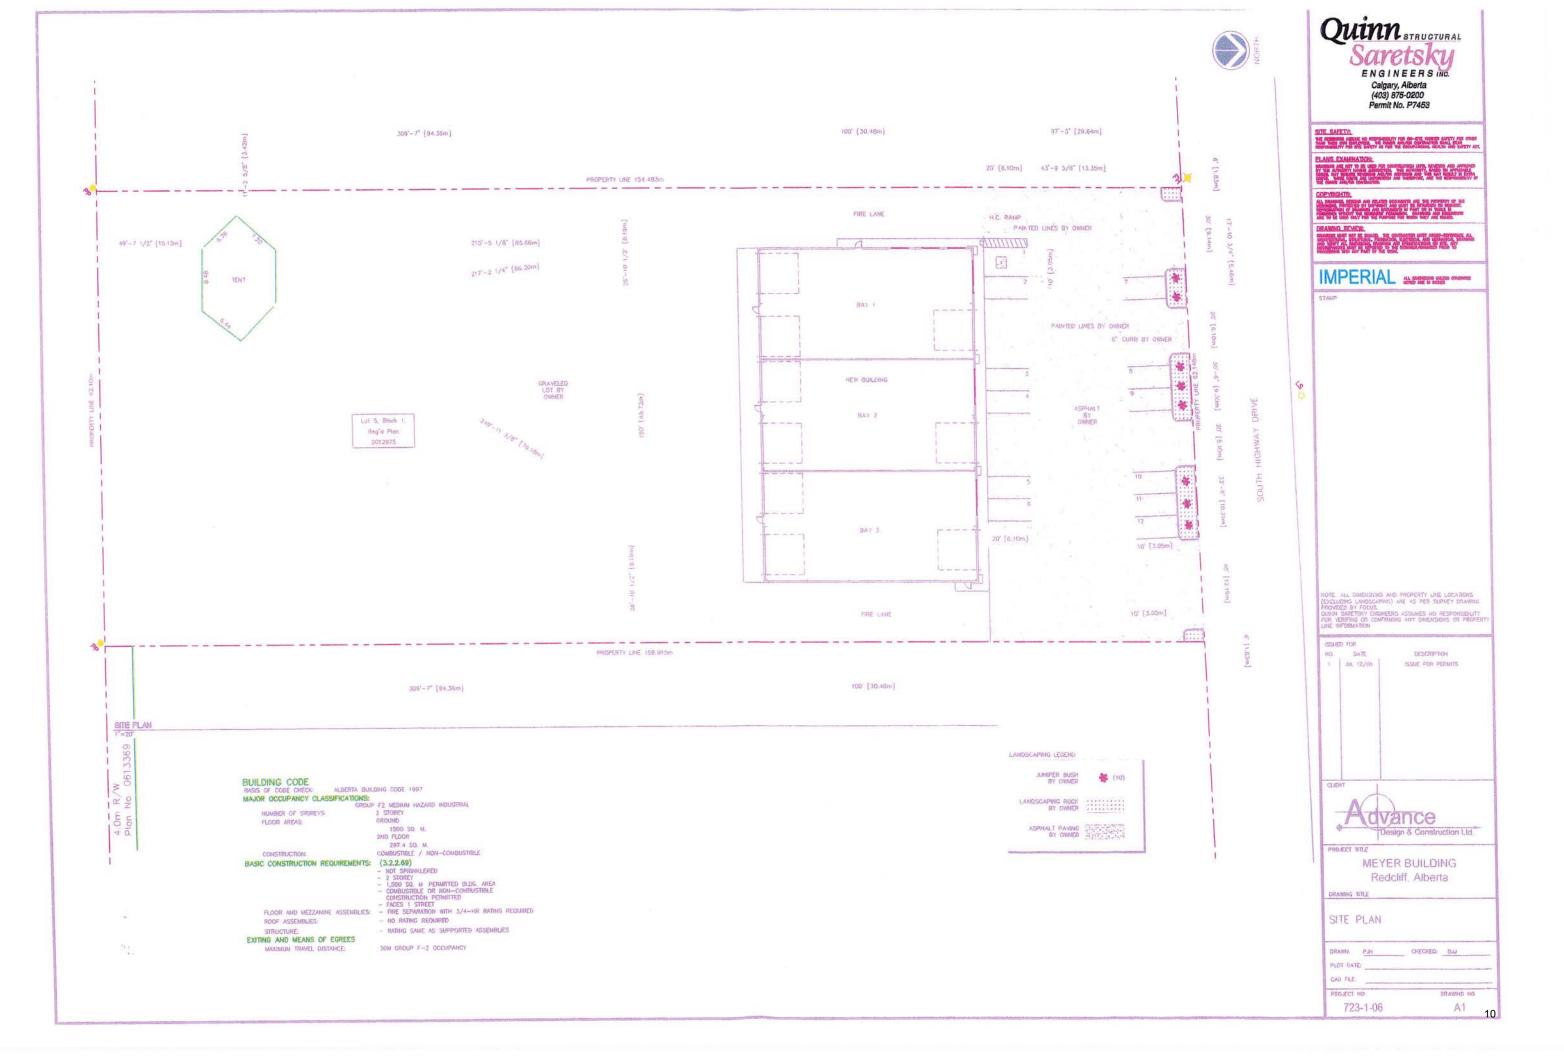

#### 7. DEVELOPMENT PERMITS FOR MPC CONSIDERATION

A) Development Permit Application 14-DP-010
 Renewed Energy
 Lot 5, Block 1, Plan 0012975 (Bay #3 2200 South Highway Drive SE)
 Change of Use – Pipeline Construction