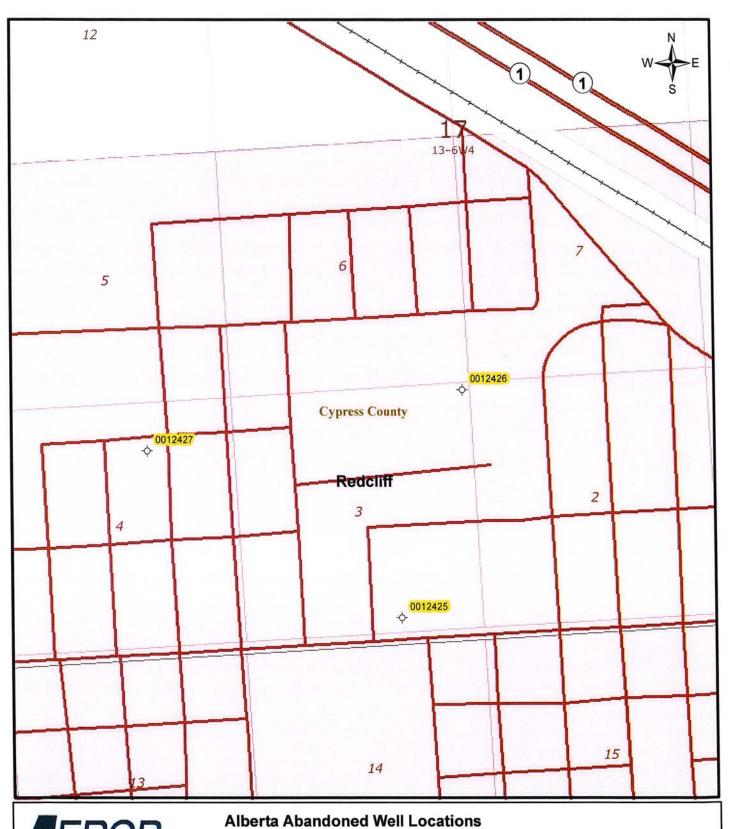

N 141\_\_\_\_ PROPOSED 3.5m R/W PLAN 141\_\_\_\_ œ Œ O EWA \* 941 1419 941 1419 3 DRIV CURB **CURB** 

**BROADWAY AVENUE** 

ALL ELEVATIONS ARE GEODETIC GAS LINE SHOWN THUS: - GAS -POWER LINE SHOWN THUS: -E-WATER LINE SHOWN THUS: SANITARY LINE SHOWN THUS:



Benchmark Geomatics Inc.

Unit #105 - 2201 Box Springs Blvd NW, Medicine Hat Phone (403) 527-3970 Fax (403) 527-3908 www.BenchmarkGeomatics.com

STREET NW

FILE NO. 14020044

DRAWN BY: DJ



## FRONT ELEVATION 1/8"=1'-0"

Exterior - Siding and Brick Roof - Asphalt Shingle

**GETZ** -ANY MODIFICATIONS OF \$\\phi156;MEDICINE HAT, AB \$529-5052 \( \frac{\text{pRAFTING}}{\text{pRAFTING}} \)

PROJECT:

SUPERNAL HOMES

ADDRESS: REDCLIFF

SQUARE FOOTAGE:

SCALE:

JAN. 30, 2014 supernal homes 03 jan 30

M.G.

FRONT ELEVATION

N/A

1/8"=1'-0"





#### 14-DP-013 326 Broadway Avenue W. Lot 43, Block 91, Plan 9411418 Supernal Homes

Zoned:

Lot Area (500 m<sup>2</sup> min):

Lot Width (18.0 min):

Min rear yard setback (min 6.0 m)

Side yard setback (min 1.5 m):

Building height (11.0 m max):

Bldg. size (max 45% incl. acc. buildings):

R-1

816.94 m<sup>2</sup>

17.08 m

11.93 m

1.4.23 m (LHS) 1.52 m (RHS)

7.89

27%

#### Notes:

- Width of lot is less than the minimum allowed in the LUB for Semi Detached Dwellings.
- The width of 17.08 m is within the 10 % variance power of the MPC.
- Khalil does not require an engineered site drainage plan.
- Khalil would like to see a grade plan that shows drainage to the public lands, or some instrument registered to Lots 43 47 that allows drainage to the public lands.

## **Development Per