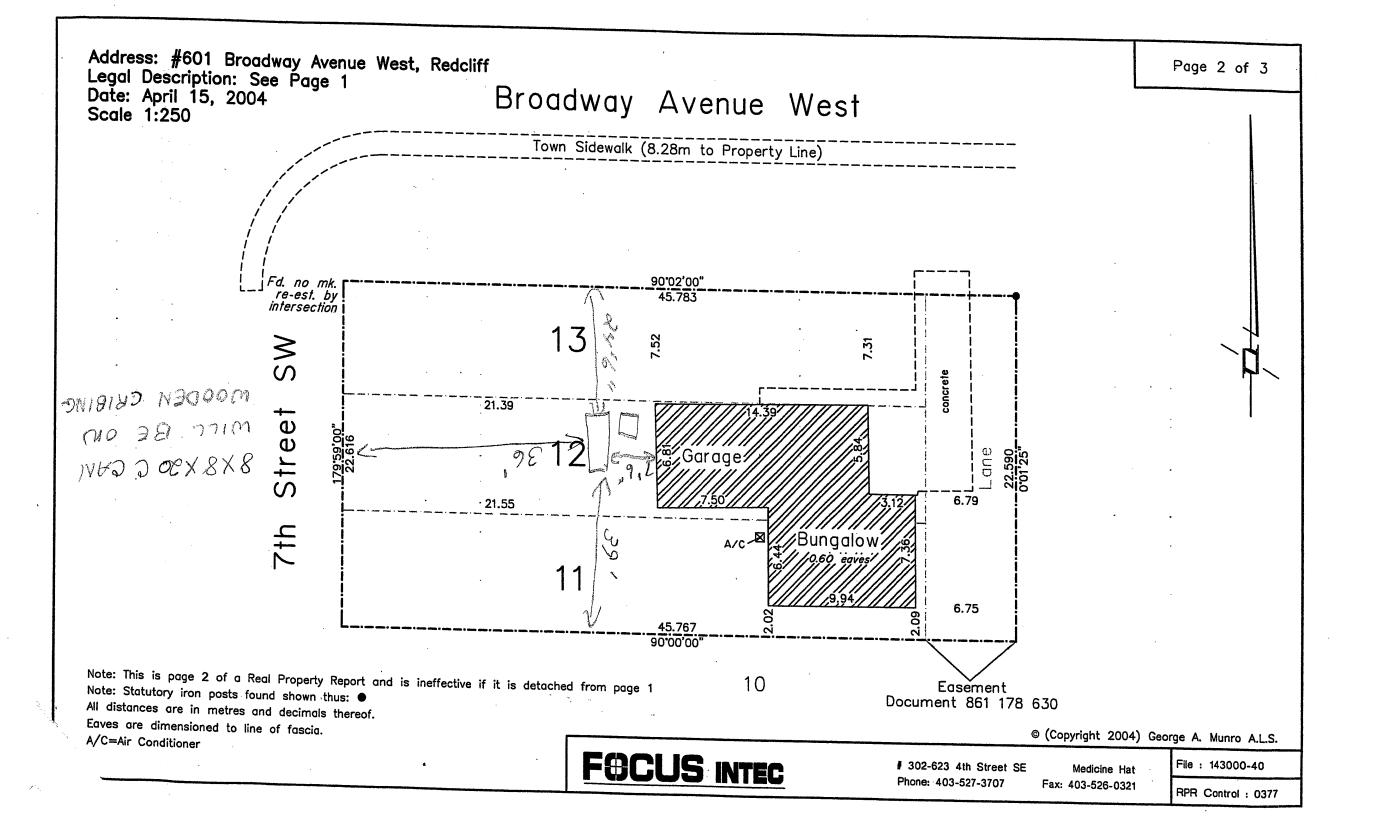

|  |
| Is the development near slopes of 15% or greater ☐ Yes ☐ No              |             |                          |                                    |  |
| Start Date March 12/14 Estimated Completion Date                         |             |                          |                                    |  |
| Applicant/Owner Signature                                                |             |                          |                                    |  |
| Application Date Feb /2/14                                               |             |                          |                                    |  |
| □ Permitted Use                                                          |             |                          |                                    |  |



#### <u>Development Permit Application</u> <u>Background Information / Review</u>

Date: February 13, 2014

Applicant:
Civic Address:
Legal Address:
Land Use:
Development Officer:

Bill & Ellen Ranger 601 Broadway Avenue W Lot 11-13, Block 65, Plan 1117V H Horticultural District Brian Stehr

#### **Background:**

Bill & Ellen Ranger have submitted a Development Permit Application for a Shipping Container at 601 Broadway Avenue W.

In the H- Horticultural District Shipping Containers is a Discretionary Use – Commission and is being forwarded to you for your consideration.

I have reviewed the application and note the following based on the Land Use Bylaw:

- Section 92.9.a of the Land Use Bylaw states:
  - Shipping Containers within this district are only allowed as an accessory use to a