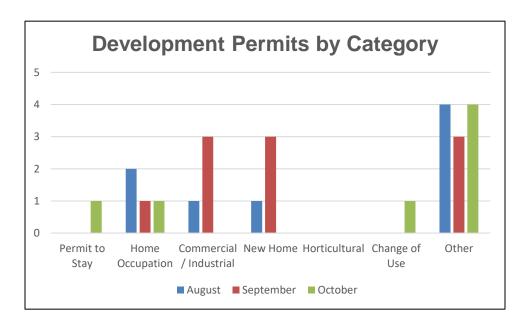

resentation and review. The first item that will be brought to Council will be the organization of the document with other sections to follow. It is expected that the project will be completed in 2019.
- Municipal Development Plan Significant work has been undertaken on the MDP update.
   Much of the background information has been gathered. The next steps are:
  - o MDP Special Council Meeting
  - Public consultation and input on the preliminary draft
  - o Report to Council on the public responses to the preliminary draft
  - o Prepare the final Municipal Development Plan document
  - Prepare adoption documents.

It is expected that these next steps will take 4 to 6 months.

• Development Permits – In October the Town of Redcliff issued the following Development Permits as shown below:



Subdivisions
 Farwest has applied for a subdivision of 625 – 1 Street SE into 3 Lots.

## **Agreements**

 New Rock Developments: A development agreement was sent to New Rock Developments for their project located at 15 – 3<sup>rd</sup> Street NW.

## **Safety Codes**

The Safety Codes Council conducted an external audit of the 2017 Safety Codes records. Final report has been received. The report found no major issues and only a few minor issues that have been corrected. The Town is required to respond to the report in writing.





## **Engineering**

- Sewer System Bylaw review in progress.
- Off-site Levies Calculator in Alpha Testing.

#### Studies:

## Inflow and Infiltration Study

The Town's sanitary sewer model is now calibrated and the model can be used to identify and quantify