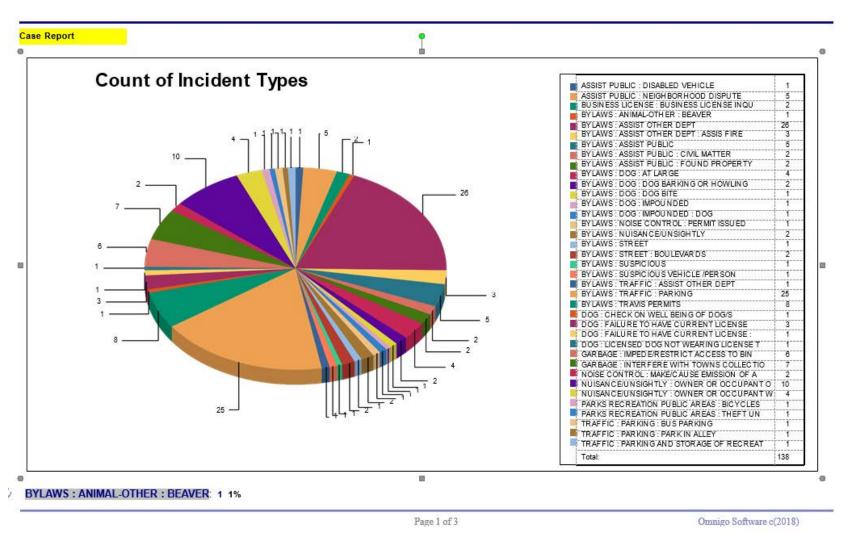

creation of marketing for programming and events
- Weekly Commentator/Redcliff Reports updated and sent out
- Weekly updates completed on Electronic Sign
- Began Winter 2019 programming scheduling

## **Bylaw and Protective Services**

## Initiatives:

- 1. Ongoing Bus Parking Zone patrols in the area of IF COX School.
- 2. Nuisance Properties are an ongoing issue and are being dealt with. The location in the 600 block 2nd Street Property has been remedied.
- 3. There were several Properties that were causing problems with the Town Solid Waste Collection. All of these have been remedied.
- 4. Continual Parking issue in the 1400 block of Highway Ave S.E. This continues to be monitored.

#### **Town of Redcliff**

Statistics from Occurred Date: 10/1/2018 12:00:00AM to 10/31/2018 11:59:00PM



#### Case Report

**BYLAWS: ASSIST OTHER DEPT: 26 19%** 

BYLAWS: ASSIST OTHER DEPT: ASSIS FIRE: 3 2%

BYLAWS: ASSIST PUBLIC: 5 4%

BYLAWS: ASSIST PUBLIC: CIVIL MATTER: 2 1%

BYLAWS: ASSIST PUBLIC: DISABLED VEHICLE: 1 1%

BYLAWS: ASSIST PUBLIC: FOUND PROPERTY: 2 1%

BYLAWS: ASSIST PUBLIC: NEIGHBORHOOD DISPUTE: 5 4%

BYLAWS: BUSINESS LICENSE: BUSINESS LICENSE INQUIRY: 2 1%

BYLAWS: DOG: AT LARGE: 4 3%

BYLAWS: DOG: CHECK ON WELL BEING OF DOG/S: 1 1%

BYLAWS: DOG: DOG BARKING OR HOWLING: 2 1%

BYLAWS: DOG: DOG BITE: 1 1%

BYLAWS: DOG: FAILURE TO HAVE CURRENT LICENSE: 3 2%

BYLAWS: DOG: FAILURE TO HAVE CURRENT LICENSE: DOG: 1 1%

BYLAWS: DOG: IMPOUNDED: 1 1%

BYLAWS: DOG: IMPOUNDED: DOG: 1 1%

BYLAWS: DOG: LICENSED DOG NOT WEARING LICENSE TAG: 1 1%

BYLAWS: GARBAGE: IMPEDE/RESTRICT ACCESS T