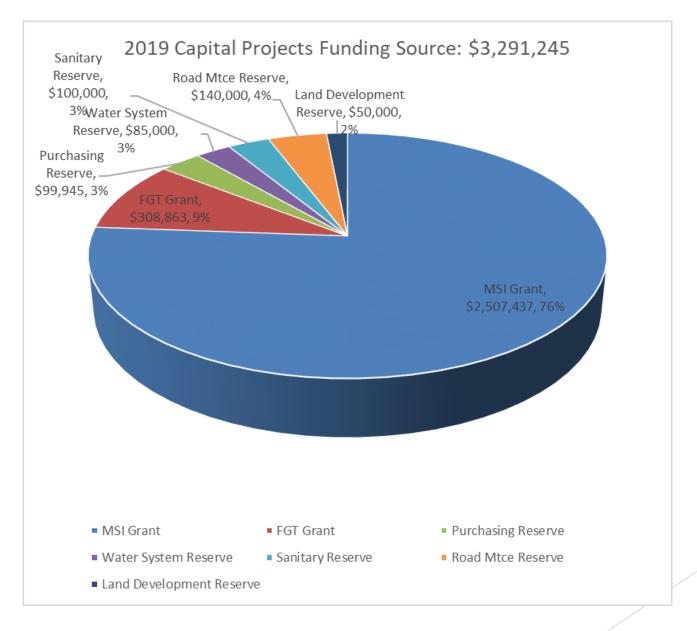

| \$130,000   |
| River Valley Potable Water Distribution         | \$350,000   |
| Outfall Coulee Restoration                      | \$2,571,520 |
| Annual Inflow & Infiltration Remediation (2017) | \$89,806    |
| 4 St NW (000-200) Final Lift                    | \$296,000   |
| 3 St NW (000-300) Final Lift                    | \$339,000   |
| Splash Park Rehab (Apply under 2019 MSI)        | \$100,000   |
| Seniors Drop-In Centre Phase 1                  | \$30,000    |
| Ball Diamond Washroom Refurb                    | \$8,000     |
| Museum Rehab                                    | \$20,000    |
| Lift Station Upgrade                            | \$849,771   |



# Capital Project Costs

2019 Capital Projects Costs: \$3,291,245





# Capital Project Funding



### **Operating Budget Summary by Tree**

Budget Year: 2019 & From Stage: <All> To Stage: <All>

|                                                                                | Expenditures    | Revenues         | Ne                |
|--------------------------------------------------------------------------------|-----------------|------------------|-------------------|
| lain Budget                                                                    | 18,125,965      | 14,581,665       | (3,544,300        |
| Main Budget                                                                    | 18,125,965      | 14,581,665       | (3,544,300        |
| Administration                                                                 | 4,030,331       | 8,579,329        | 4,548,998         |
|