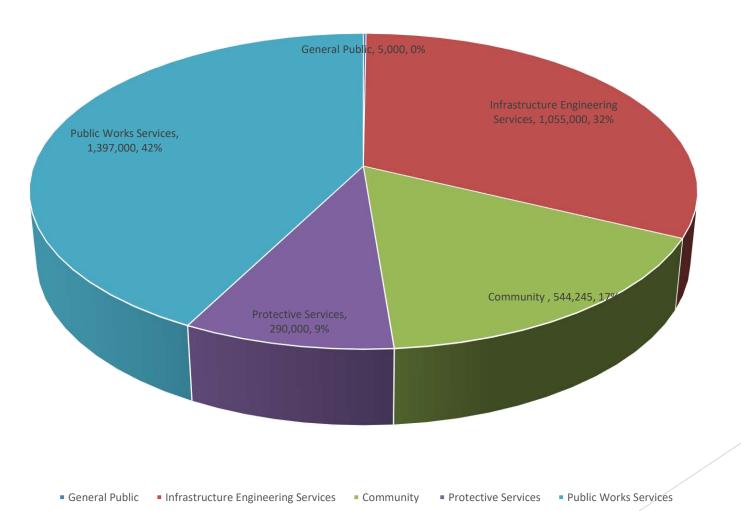

|
| Library Rehab                                   | \$130,000   |
| River Valley Potable Water Distribution         | \$350,000   |
| Outfall Coulee Restoration                      | \$2,571,520 |
| Annual Inflow & Infiltration Remediation (2017) | \$89,806    |
| 4 St NW (000-200) Final Lift                    | \$296,000   |
| 3 St NW (000-300) Final Lift                    | \$339,000   |
| Splash Park Rehab (Apply under 2019 MSI)        | \$100,000   |
| Seniors Drop-In Centre Phase 1                  | \$30,000    |
| Ball Diamond Washroom Refurb                    | \$8,000     |
| Museum Rehab                                    | \$20,000    |
| Lift Station Upgrade                            | \$849,771   |



# Capital Project Costs

2019 Capital Projects Costs: \$3,291,245





# Capital Project Funding



### **Operating Budget Summary by Tree**

Budget Year: 2019 & From Stage: <All> To Stage: <All>

|                                                                                | Expenditures    | Revenues         | Ne                |
|--------------------------------------------------------------------------------|-----------------|------------------|-------------------|
| lain Budget                                                                    | 18,125,965      | 14,581,665       | (3,544,300        |
| Main Budget                                                                    | 18,125,965      | 14,581,665       | (3,544,300        |
| Administration                                                                 | 4,030,331       | 8,579,329