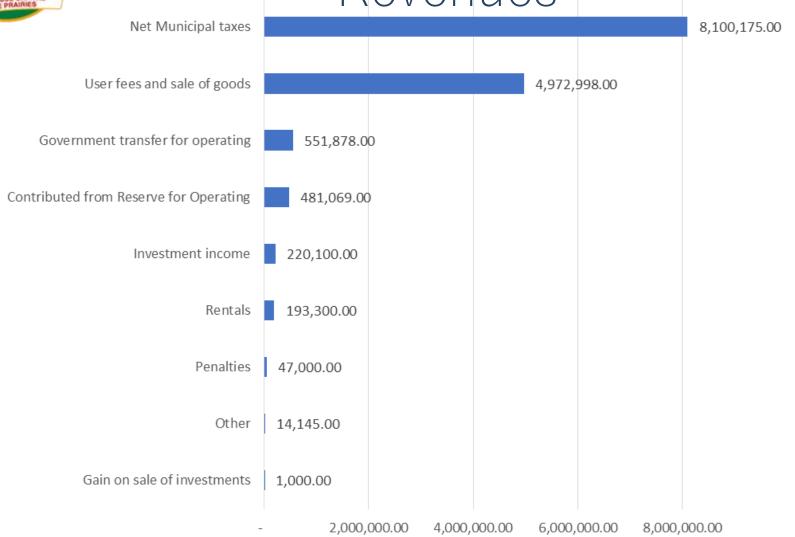

| 814,922                      | 576,127     | 792,537     | 534,306                        | 754,353     |  |
| Salaries, wages and benefits                       | 3,905,299                    | 3,822,788   | 4,025,514   | 3,240,239                      | 4,077,791   |  |
| Transfer to boards and organizations               | 278,498                      | 275,489     | 284,288     | 267,956                        | 291,858     |  |
| Total Expense                                      | 17,280,490                   | 16,953,528  | 17,721,522  | 11,218,371                     | 18,125,965  |  |
| Net Total (Unfunded Amortization)                  | (3,312,537)                  | (3,323,668) | (3,180,944) | 1,685,772                      | (3,544,300) |  |









# Expenses





# Projects Funded by Reserves (\$474,945)

| Projects                                                | Costs     |
|---------------------------------------------------------|-----------|
| Water Treatment Plant Generator Exhaust Reconfiguration | \$5,000   |
| Wetlands Assessment                                     | \$50,000  |
| Skateboard Park (Combined with MSI Grant)               | \$2,945   |
| Red Light Camera on Trans Canada Highway                | \$140,000 |
| Trailer                                                 | \$15,000  |
| Trench Box                                              | \$40,000  |
| Water Treatment Plant Pond Dredging                     | \$80,000  |
| Annual Inflow & Infiltration Remediation                | \$100,000 |
| Half Ton Pickup