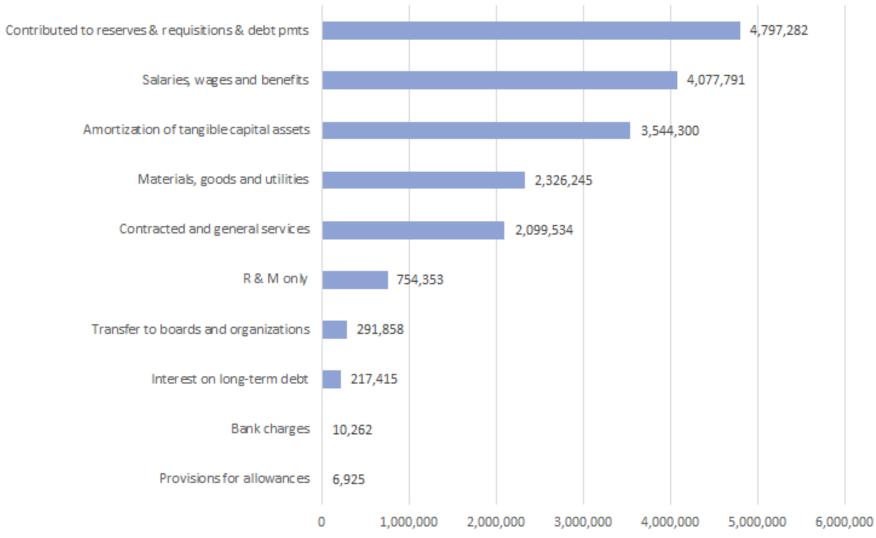

| 814,922                      | 576,127     | 792,537     | 534,306                        | 754,353     |  |
| Salaries, wages and benefits                       | 3,905,299                    | 3,822,788   | 4,025,514   | 3,240,239                      | 4,077,791   |  |
| Transfer to boards and organizations               | 278,498                      | 275,489     | 284,288     | 267,956                        | 291,858     |  |
| Total Expense                                      | 17,280,490                   | 16,953,528  | 17,721,522  | 11,218,371                     | 18,125,965  |  |
| Net Total (Unfunded Amortization)                  | (3,312,537)                  | (3,323,668) | (3,180,944) | 1,685,772                      | (3,544,300) |  |









# Expenses





# Projects Funded by Reserves (\$474,945)

| Projects                                                | Costs     |
|---------------------------------------------------------|-----------|
| Water Treatment Plant Generator Exhaust Reconfiguration | \$5,000   |
| Wetlands Assessment                                     | \$50,000  |
| Skateboard Park (Combined with MSI Grant)               | \$2,945   |
| Red Light Camera on Trans Canada Highway                | \$140,000 |
| Trailer                                                 | \$15,000  |
| Trench Box                                              | \$40,000  |
| Water Treatment Plant Pond Dredging                     | \$80,000  |
| Annual Inflow & Infiltration Remediation                | \$100,000 |
| Half Ton Pickup Truck