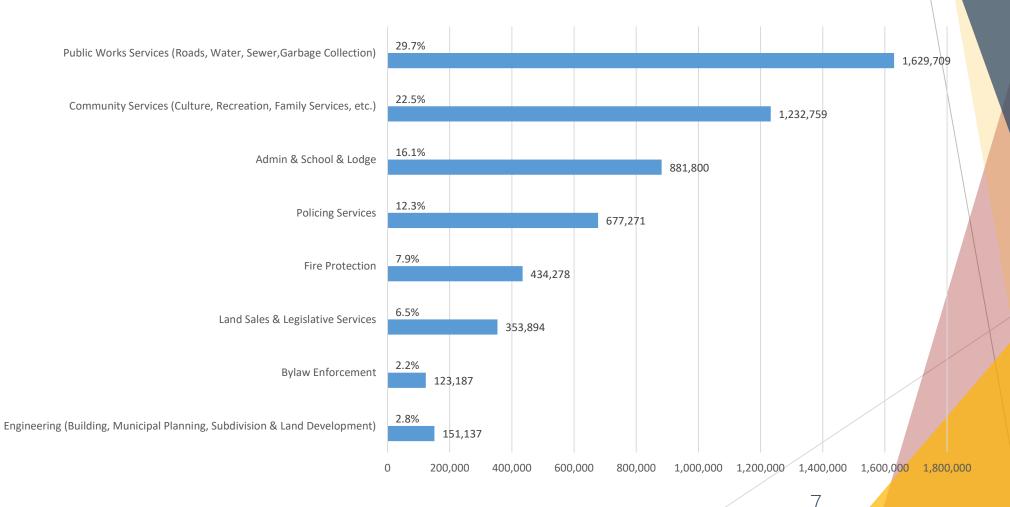

| 3,544,300                   |

\$3,544,300 is the total amount of the unfunded amortization Administration includes tax revenues



# Property Taxes

This budget contains a 2.19% increase in the municipal component of the tax rate.

- ▶ Loss of Greenhouse Building Assessment Increases Farmland Tax Rate by 0.71%
- Property Tax Rate in General adjustment by increase of 1.48%

For a residential home with an assessment value of \$300,000 in Redcliff, this increase is estimated to result in

[Tax Increase \$23.70 = \$300,000 \* (5.4121 - 5.3331)/1,000]

This increase is separate from any change in the tax rate as a result of changes in the provincial school tax requisition or changes in the market assessed value of property.



# Where do Taxes go? \$5,484,035.00



| cliff                                              | 2017 Budget 2017 Actual Cost |             | 2018 Budget | 2018 Actual as of Nov 20, 2018 |             |  |
|----------------------------------------------------|------------------------------|-------------|-------------|--------------------------------|-------------|--|
| CAPITAL<br>AIRIES                                  |                              |             |             |                                |             |  |
| Revenue:                                           |                              |             |             |                                |             |  |
| Gain on sale of investments                        | 0                            | 465         | 50,000      | 0