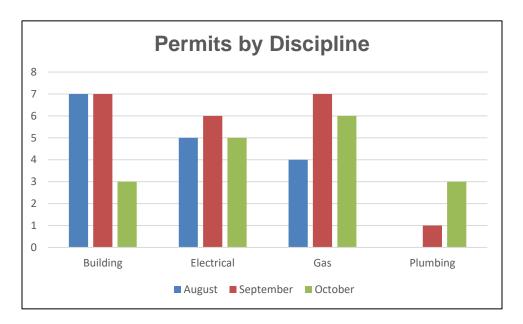

pare the final Municipal Development Plan document
  - Prepare adoption documents.

It is expected that these next steps will take 4 to 6 months.

• Development Permits – In October the Town of Redcliff issued the following Development Permits as shown below:



Subdivisions
 Farwest has applied for a subdivision of 625 – 1 Street SE into 3 Lots.

## **Agreements**

 New Rock Developments: A development agreement was sent to New Rock Developments for their project located at 15 – 3<sup>rd</sup> Street NW.

## **Safety Codes**

The Safety Codes Council conducted an external audit of the 2017 Safety Codes records. Final report has been received. The report found no major issues and only a few minor issues that have been corrected. The Town is required to respond to the report in writing.





## **Engineering**

- Sewer System Bylaw review in progress.
- Off-site Levies Calculator in Alpha Testing.

#### Studies:

## Inflow and Infiltration Study

The Town's sanitary sewer model is now calibrated and the model can be used to identify and quantify for dry weather flow. Work continues to simulate the July, 2013 event. The model is confirming that the biggest issue is inflow and new efforts to identify potential sources of inflow and eliminate them will be coming.

Working on developing a public education and awareness program for the Town's Inflow and Infiltration.

## **Capital Projects:**

## Northside Functional Servicing Report

Final report was received. Some work still to be done due to staff changes between Scheffer and the Town.

## 3rd and 3rd Lift Station Upgrades

Th