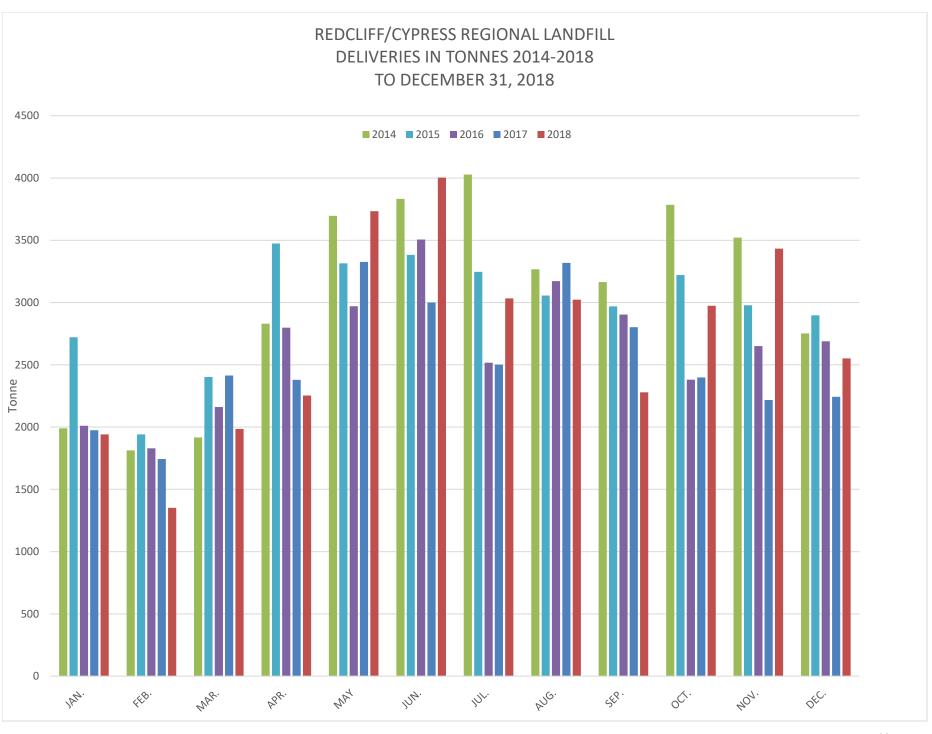

2018-0511 Redcliff/Cypress Regional Waste Management Authority Re: Landfill Graphs to November 30, 2018 **B)** Councillor Leipert moved the Redcliff/Cypress Regional Waste Management Authority regarding the Landfill Graphs to November 30, 2018, be received for information. - Carried.