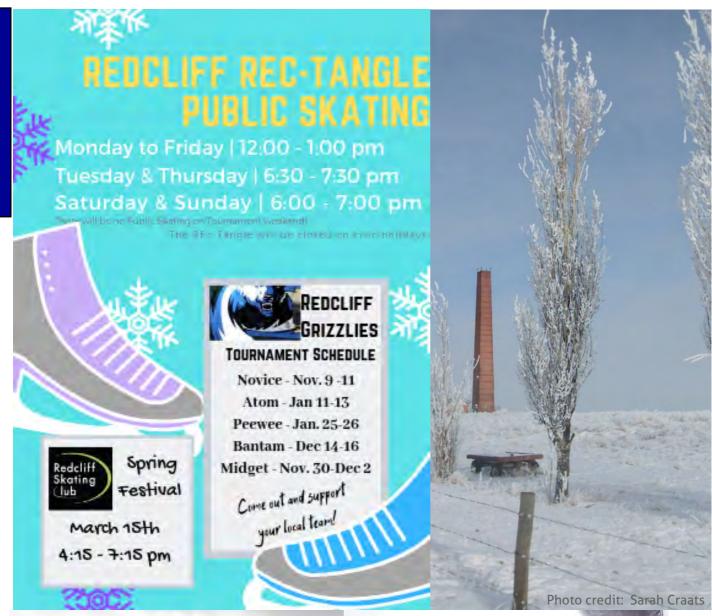

## Twist & Flip Gymnastics

511 South Railway Drive NE

Twist and flip gymnastics is a positive environment where we offer the best coaching to our customers through fun and fitness while enjoying the sport of gymnastics. Twist and flip offers 3 yearly sessions of recreational classes as well as 8 weeks of summer camps. We also offer drop in times and birthday party/group bookings too! Phone (403) 487 5867.

#### White Dragon Karate

Sensei Shawn Harris holds a third degree black belt and teaches goju ryu karate for all ages and abilities, including special needs. Classes for various ages and abilities, women's cardio, and birthday parties. The dojo is located upstairs in the Redcliff Legion; 302 Broadway Ave E. For more information, please call (403) 878-6381. www.whitedragonkarate.ca







## Group Fitness Classes facilitated by 24 Fitness Fix

@ Redcliff Senior Centre All Levels welcome!

Mondays and Wednesdays 9:30am - 10:30am

Cost: \$1.00



Did you know Redcliff has a 24hr members only gym?

Full membership packages offer use of all gym equipment 24 hours a day, in a non-threatening casual gym environment.



#### Pickle ball

Sundays, noon - 2:00pm & 2:00pm - 4:00pm \$10:00 membership fee

Pickleball is a racquet sport that combines elements of badminton, tennis, and table tennis. Two, three, or four players use solid paddles to hit a ball similar to a whiffle ball, over a net. It's similar to tennis, with a few modifications. Register online at www.redcliff..ca For more information on how to sign up for a time slot, call 403-548-3232

#### **HIGH Fitness**

#### w