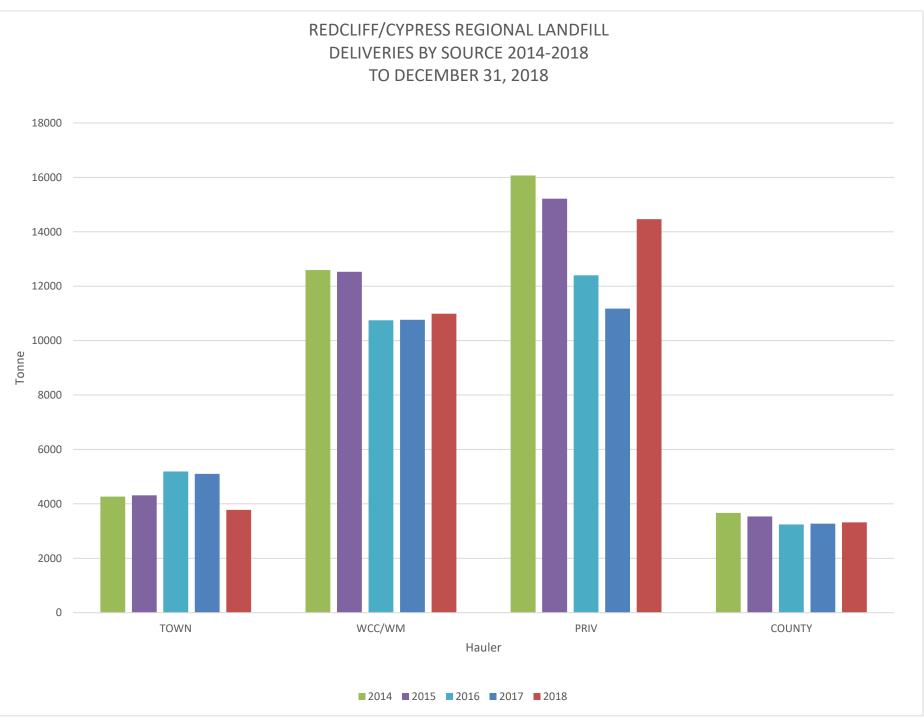

2018-0511 Redcliff/Cypress Regional Waste Management Authority Re: Landfill Graphs to November 30, 2018 **B)** Councillor Leipert moved the Redcliff/Cypress Regional Waste Management Authority regarding the Landfill Graphs to November 30, 2018, be received for information. - Carried.