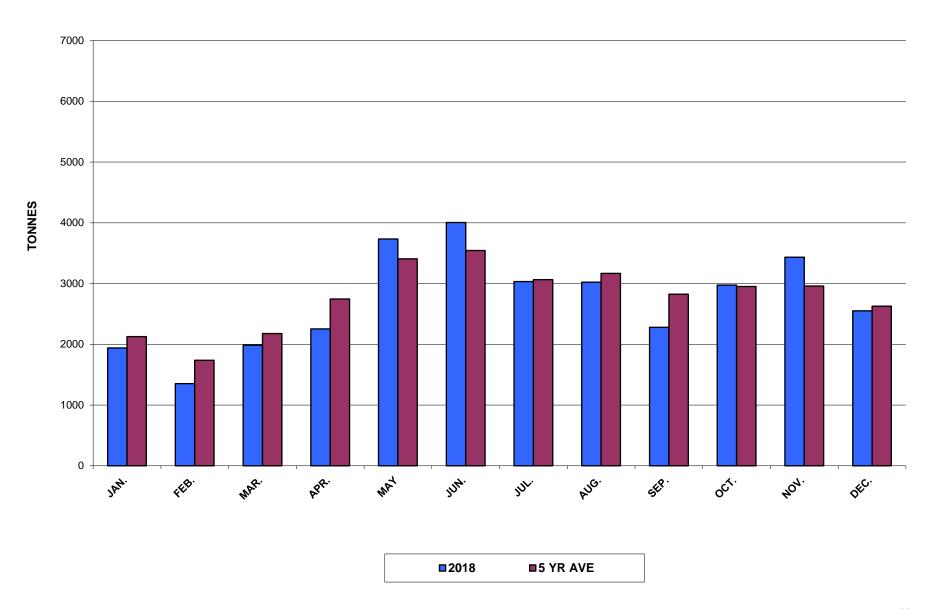

2018-0511 Redcliff/Cypress Regional Waste Management Authority Re: Landfill Graphs to November 30, 2018 **B)** Councillor Leipert moved the Redcliff/Cypress Regional Waste Management Authority regarding the Landfill Graphs to November 30, 2018, be received for information. - Carried.