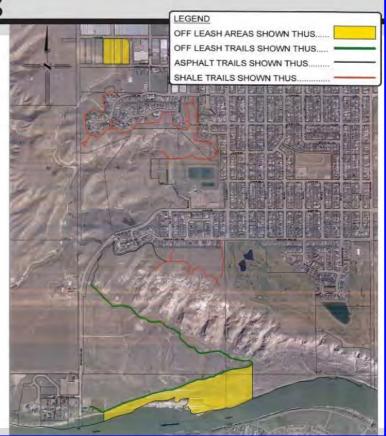

#### **BALL DIAMONDS**

There are 4 Ball Diamonds including one little league diamond, and a concession available for rent.

#### **OFF LEASH AREAS**

We have some beautiful off-leash areas in town to exercise your dog and enjoy your surroundings. River Valley Park has some great trails and a natural area for exploring.

**NEW!** The 3rd Ave SW park has been fenced with with picnic tables for the enjoyment of both you and your dog!



Community & Protective Services

403.548.3232 | cps@redcliff.ca



### **OFF LEASH AREAS**

- Dogs must be under the control of a person of at least 18 years of age
- Owners must clean up after their dog and dispose of waste in a garbage can
- Dogs must wear current dog license
- Dogs exhibiting aggressive behavior must be leashed or removed immediately





20 55

# SKATE PARK OPEN HOUSE



#### **YOUTH & ADULTS WANTED**

Bring your location, feature & element IDEAS for Redcliff's own Skate Park!

Wednesday, January 16 3-7 PM @ the Redcliff legion or send your concerns & ideas to cps@redcliff.ca

Coming to
Medicine Hat!

Redcliff RCMP is hosting the RCMP Musical Ride July 2019

Watch for further details...

# RCMP·GRC 🋬

ROYAL CANADIAN MOUNTED POLICE • GENDARMERIE ROYALE DU CANADA







## Redcliff Resource Guide...

| 3 |