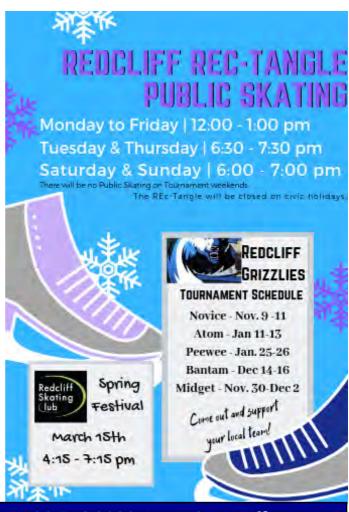

Redcliff Sanding and Snow Clearing of Streets Procedure No. 020 (2009).



# AROUND\* Town

#### **REC-TANGLE ARENA**

Ice is in until mid-March! The facility includes: 4 dressing rooms with washrooms/showers, a designated female dressing room, official's dressing room/showers, concession, storage area for major users, and a large multipurpose dividable room.

#### **BALL DIAMONDS**

There are 4 Ball Diamonds including one little league diamond, and a concession available for rent.

#### **OFF LEASH AREAS**

We have some beautiful off-leash areas in town to exercise your dog and enjoy your surroundings. River Valley Park has some great trails and a natural area for exploring.

**NEW!** The 3rd Ave SW park has been fenced with with picnic tables for the enjoyment of both you and your dog!



Community & Protective Services

403.548.3232 | cps@redcliff.ca



### **OFF LEASH AREAS**

- Dogs must be under the control of a person of at least 18 years of age
- Owners must clean up after their dog and dispose of waste in a garbage can
- Dogs must wear current dog license
- Dogs exhibiting aggressive behavior must be leashed or removed immediately





20 55

# SKATE PARK OPEN HOUSE



#### **YOUTH & ADULTS WANTED**

Bring your location, feature & element IDEAS for Redcliff's own Skate Park!

Wednesday, January 16 3-7 PM @ the Redcliff legion or send your concerns & ideas to cps@redcliff.ca

Coming to
Medicine Hat!

Redcliff RCMP is hosting the RCMP Musical Ride July 2019

Watch for further details...

# RCMP·GRC 🋬

ROYAL CANADIAN MOUNTED POLICE • GENDARMERIE ROYALE DU CANADA