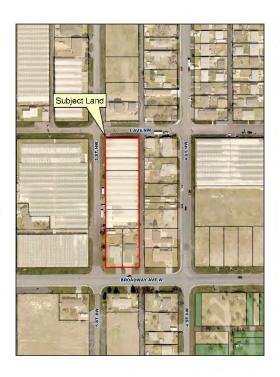

#### WHEREAS the land described at

| <u>Legal Description</u>        | <u>Civic Address</u>   |
|---------------------------------|------------------------|
| Lots 7-20, Block 92, Plan 1117V | 20 5 Street NW         |
| Lot 42, Block 92, Plan 0612255  | 402 Broadway Avenue W. |
| Lot 41, Block 92, Plan 0612255  | 404 Broadway Avenue W. |

Herein referred to as "Subject Lands A", is currently zone H – Horticultural District in the Land Use Bylaw Land Use District Map.

**AND WHEREAS** Redcliff Town Council has received an application and desires to rezone Subject Lands A to R-1 Single Family Residential District in the Land Use District Map of the Redcliff Land Use Bylaw (Bylaw 1698/2011).

| <u>Legal Description</u>        | <u>Civic Address</u>   |
|---------------------------------|------------------------|
| Lots 7-20, Block 92, Plan 1117V | 20 5 Street NW         |
| Lot 42, Block 92, Plan 0612255  | 402 Broadway Avenue W. |
| Lot 41, Block 92, Plan 0612255  | 404 Broadway Avenue W. |

Is hereby rezoned to R-1 Single Family District in the Land Use Bylaw Land Use District Map.

- 3) That the current Map A, Land Use District Map, in the Land Use Bylaw be deleted and replaced with revised Map A as is hereto attached to this amending Bylaw.
- 4) This Bylaw shall come into force on the date of the final reading and signing thereof.