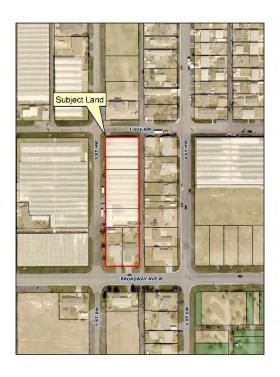

#### WHEREAS the land described at

| <u>Legal Description</u>        | <u>Civic Address</u>   |
|---------------------------------|------------------------|
| Lots 7-20, Block 92, Plan 1117V | 20 5 Street NW         |
| Lot 42, Block 92, Plan 0612255  | 402 Broadway Avenue W. |
| Lot 41, Block 92, Plan 0612255  | 404 Broadway Avenue W. |

Herein referred to as "Subject Lands A", is currently zone H – Horticultural District in the Land Use Bylaw Land Use District Map.

**AND WHEREAS** Redcliff Town Council has received an application and desires to rezone Subject Lands A to R-1 Single Family Residential District in the Land Use District Map of the Redcliff Land Use Bylaw (Bylaw 1698/2011).

| <u>Legal Description</u>        | <u>Civic Address</u>   |
|---------------------------------|------------------------|
| Lots 7-20, Block 92, Plan 1117V | 20 5 Street NW         |
| Lot 42, Block 92, Plan 0612255  | 402 Broadway Avenue W. |
| Lot 41, Block 92, Plan 0612255  | 404 Broadway Avenue W. |

Is hereby rezoned to R-1 Single Family District in the Land Use Bylaw Land Use District Map.

- 3) That the current Map A, Land Use District Map, in the Land Use Bylaw be deleted and replaced with revised Map A as is hereto attached to this amending Bylaw.
- 4) This Bylaw shall come into force on the date of the final reading and signing thereof.