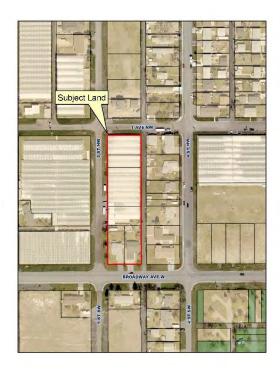

#### WHEREAS the land described at

| <u>Legal Description</u>        | <u>Civic Address</u>   |
|---------------------------------|------------------------|
| Lots 7-20, Block 92, Plan 1117V | 20 5 Street NW         |
| Lot 42, Block 92, Plan 0612255  | 402 Broadway Avenue W. |
| Lot 41, Block 92, Plan 0612255  | 404 Broadway Avenue W. |

Herein referred to as "Subject Lands A", is currently zone H – Horticultural District in the Land Use Bylaw Land Use District Map.

**AND WHEREAS** Redcliff Town Council has received an application and desires to rezone Subject Lands A to R-1 Single Family Residential District in the Land Use District Map of the Redcliff Land Use Bylaw (Bylaw 1698/2011).

| <u>Legal Description</u>        | <u>Civic Address</u>   |
|---------------------------------|------------------------|
| Lots 7-20, Block 92, Plan 1117V | 20 5 Street NW         |
| Lot 42, Block 92, Plan 0612255  | 402 Broadway Avenue W. |
| Lot 41, Block 92, Plan 0612255  | 404 Broadway Avenue W. |

Is hereby rezoned to R-1 Single Family District in the Land Use Bylaw Land Use District Map.

- 3) That the current Map A, Land Use District Map, in the Land Use Bylaw be deleted and replaced with revised Map A as is hereto attached to this amending Bylaw.
- 4) This Bylaw shall come into force on the date of the final reading and signing thereof.