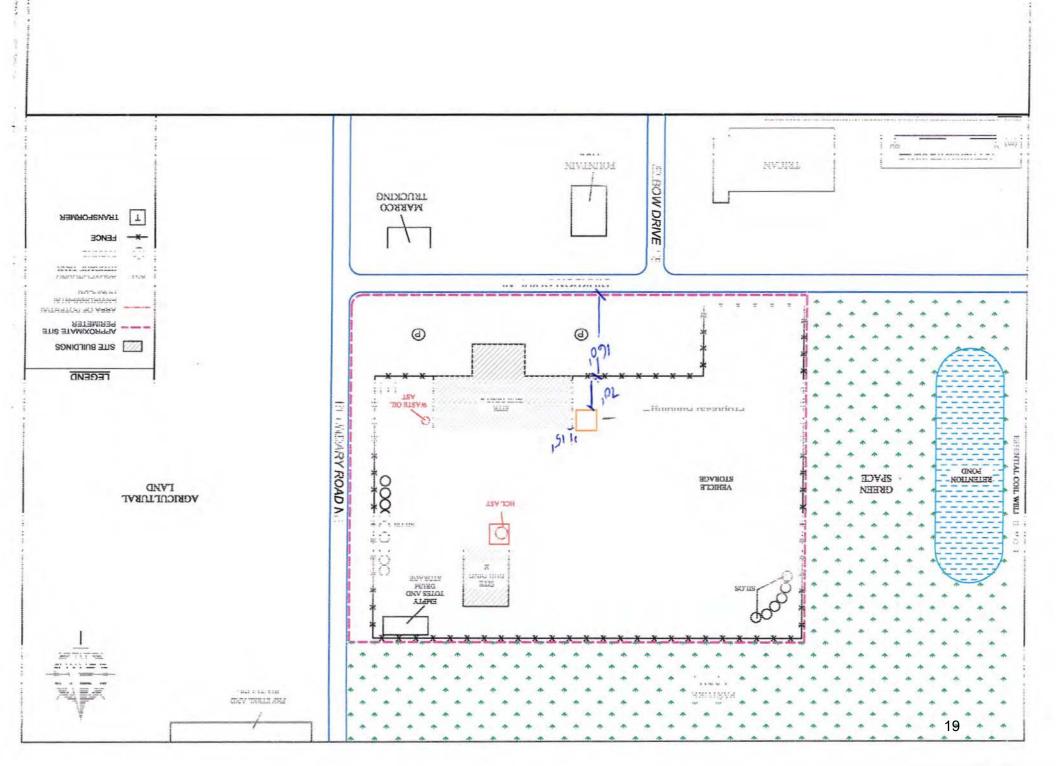

# 6. <u>LAND USE BYLAW AMENDMENT APPLICATION FOR MPC</u> COMMENT

30

A) Land Use Bylaw Amendment Application Prairie Dog Properties Ltd.

Lot 28, Block 3, Plan 7911064 (130 Pembina Drive NE)

Lot 27, Block 3, Plan 7911064 (126 Pembina Drive NE)

Lot 26, Block 3, Plan 7911064 (122 Pembina Drive NE)

Lot 25, Block 3, Plan 7911064 (118 Pembina Drive NE)

Land Use Bylaw Amendment to change from H – Horticultural District to I1 – Light Industrial District