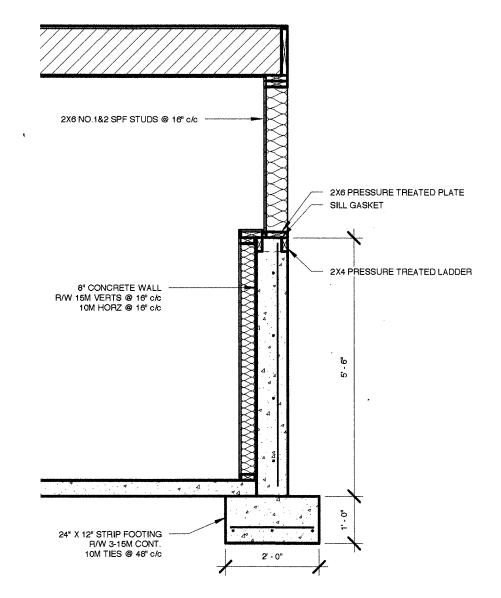

NT 1/8" = 1'-0"



2 MAIN FLOOR 1/8" = 1'-0"



This design is and shall at all times remain the property of JD DESIGN & DRAFTING and shall not be reproduced.

Do not scale this drawing. All dimensions, details and levels shall be verified prior to construction. Any discrepancies must be reported to this office prior to proceeding with any part of the work.



409 6th Street SE Redcliff, AB TOJ 2P2 Ph. 403.548.1034

DESIGN & DRAFTING

No. Description

CLIEN

ERB CONSTRUCTION

PROJECT:

IRON HORSE ENERGY -BUILDING RELOCATION

1901 Dirkson Dr NE Redcliff, AB

DRAWING TITLE:

FLOOR PLANS

<sup>BY:</sup> JJD

ALE: AS SHOWN

DATE: 06/1

<sup>06/10/19</sup>

JOB NO. DWG NO.

1905

REV. A

A100

1904-06

30' - 0" 4" CONCRETE SLAB VAPOUR BARRIER 6" COMPACTED CRUSH

1 FOUNDATION PLAN
1/8" = 1'-0"



2 FOUNDATION SECTION 1/2" = 1'-0"

Do not scale this drawing. All dimensions, details and levels shall be verified prior to construction. Any discrepancies must be reported to this office prior to proceeding with any part of the work. 409 6th Street SE Redcliff, AB TOJ 2P2 DESIGN & DRAFTING

This design is and shall at all times remain the property of JD DESIGN & DRAFTING and shall not be

Description

CLIENT:

**ERB CONSTRUCTION** 

PROJECT:

**IRON HORSE ENERGY -BUILDING RELOCATION** 

1901 Dirkson Dr NE Redcliff, AB

DRAWING TITLE:

**FOUNDATION PLAN** 

BY: JJD

AS SHOWN

06/10/19

JOB NO. 1904-06

DWG NO.

**S100** 

8-8-8

REV.

### **MUNICIPAL PLANNING COMMISION**

### Planning & Engineering Report

June 12, 2019

Development Permit Application: 19-DP-044 Relocated Building

Appli