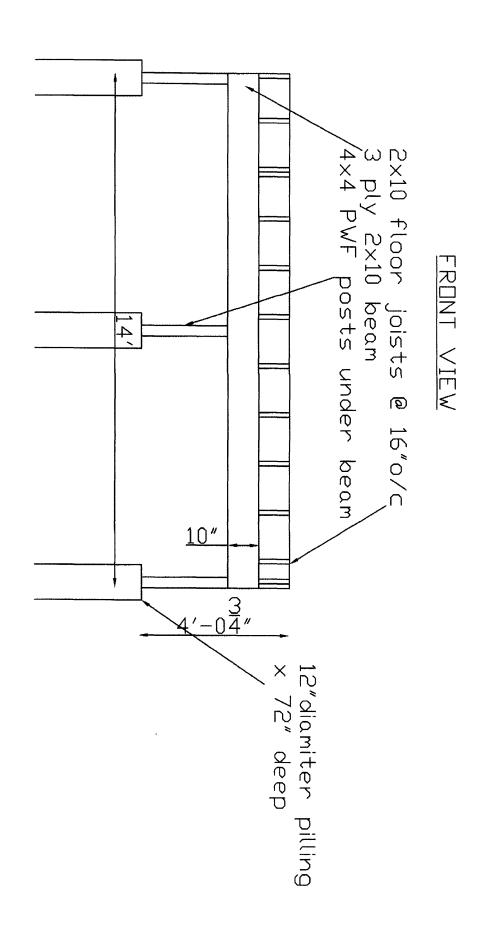

| DESCRIPTION OF DEVELOPMENT                                   |                                                 |
|--------------------------------------------------------------|-------------------------------------------------|
| Proposed Development: Install new foundation, n              | nove in existing building on to new foundation, |
| Building to act as locker room at its new location at Iron I | Horse Energy                                    |
| A SHE CHILD                                                  |                                                 |
|                                                              |                                                 |
| Proposed Application:                                        | Proposed Setbacks: Front: 230                   |
| ☐ New Residential                                            | Left:                                           |
| ☐ Commercial/Industrial                                      | Back:                                           |
| ☐ Home Occupation                                            | Right: 15' to existing boiling                  |
| ☐ Permit to Stay                                             |                                                 |
| ☐ Addition                                                   | Land Use District                               |
| ☐ Change of Use                                              | I-1                                             |
| Sign                                                         | Value of Development                            |
| Accessory Building                                           | 60,000.00                                       |
| □ Deck                                                       | Estimated Completion Date                       |
| Demolition Demolition                                        |                                                 |
| Other (please specify) Relocated Bo                          | July 30,2019                                    |