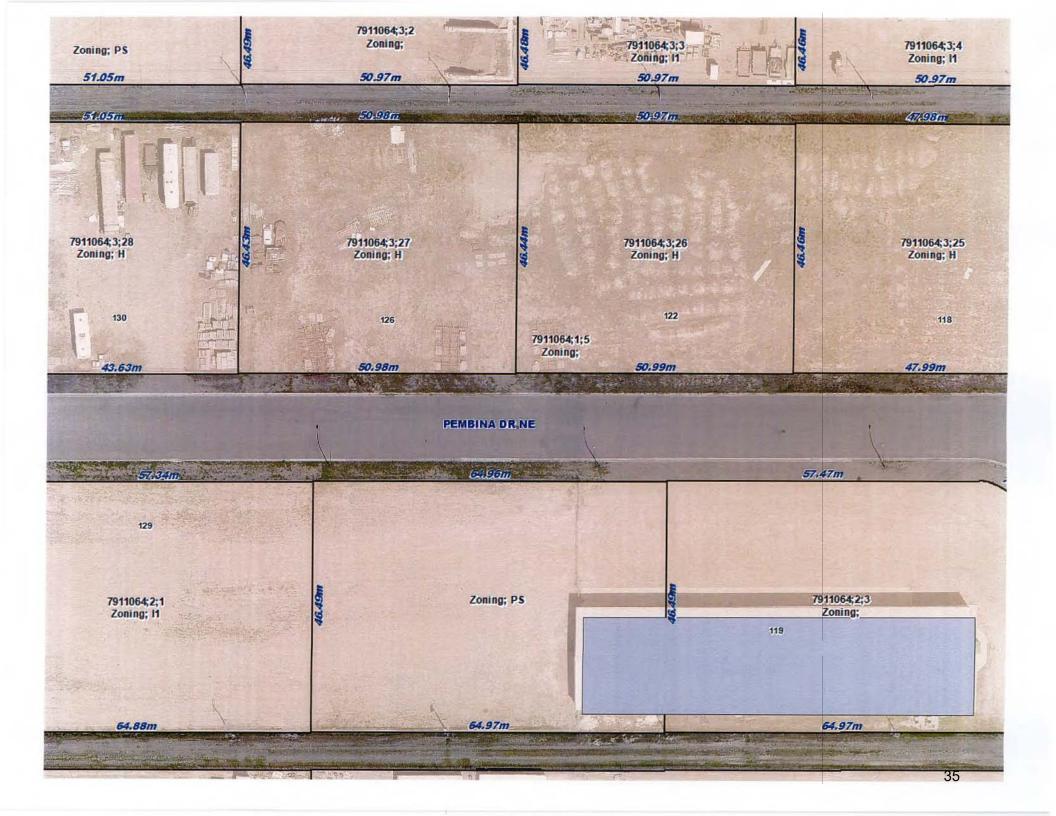

# 6. <u>LAND USE BYLAW AMENDMENT APPLICATION FOR MPC</u> COMMENT

30

A) Land Use Bylaw Amendment Application Prairie Dog Properties Ltd.

Lot 28, Block 3, Plan 7911064 (130 Pembina Drive NE)

Lot 27, Block 3, Plan 7911064 (126 Pembina Drive NE)

Lot 26, Block 3, Plan 7911064 (122 Pembina Drive NE)

Lot 25, Block 3, Plan 7911064 (118 Pembina Drive NE)

Land Use Bylaw Amendment to change from H – Horticultural District to I1 – Light Industrial District