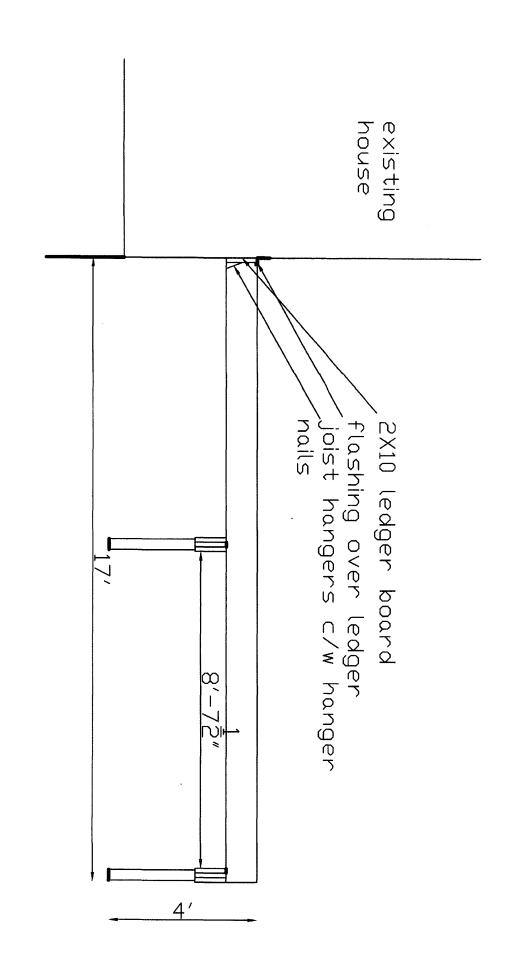

| Designated Use:   |
| Discretionary Use – Dev<br>Discretionary Use - MPC |            | Deck W variance.  |
| Receipt # 54898                                    | Fee: /5-0  | Date Issued:      |
| Current Certificate of Tit                         |            |                   |
| lotes:                                             | Roll # 0/3 | 5 3890            |

Personal information collected on this form is collected in accordance with Sections 683, 685, and 686 of the Alberta Municipal Government Act and Section 33(c) of the Freedom of Information and Protection of Privacy Act. <u>Please note that such information may be made public.</u> If you have any questions about the collection of information, please contact the Town of Redcliff's FOIP Coordinator at 403.548.3618.





purports to define unless otherwise shown.

Address: #802 7th Street S.E., Redolff. Plan A Legal Description: Lots 13 & 14 Block 21 Plan 3042AV 8th Avenue S.E. Date: July 9th, 1999. Scale 1:200 87" (7.25) 3.00 a 9' or 118.9" 246 squ. ft Sidewoll 7.58 Bungalow Garage 0.60 eaves Deck height 41" 7.60 39,616 NN OF REDCLIFF
BUILDING DEPT.

JUL 0 9 1999

Cach Greensten letter for

EXAMINED

Communt. The TOWN OF REDCLIFF BUILDING DEPT. 9th Avenue S.E. Note: This is page 2 of a Real Property Report and is ineffective if it is detached from page 1 Note: Statutory iron posts found shown thus: All distances are in metres and decimals thereof. Fence line shown thus: X is a reasonable interpretation of the boungary it

File: 2323015 George in Box 301

### **MUNICIPAL PLANNING COMMISION**

### Plann