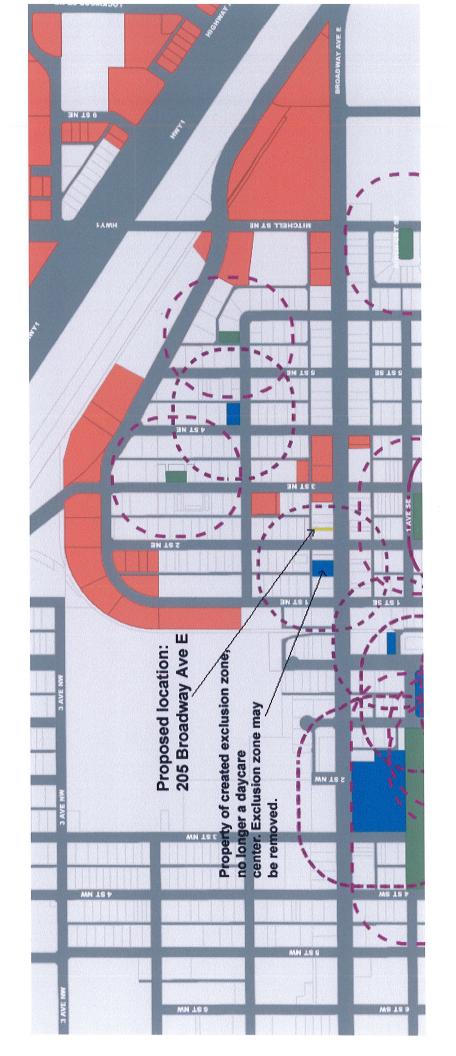

#### **AGENDA**

| Pg. |            | Agenda I  | tem         |                                                                                                 |
|-----|------------|-----------|-------------|-------------------------------------------------------------------------------------------------|
|     | 1.         | CALL TO C | RDER        |                                                                                                 |
|     | 2.         | ADOPTION  | OF A        | <u>GENDA</u>                                                                                    |
|     | 3.         | ITEMS FOR | R MPC       | COMMENT                                                                                         |
| 3   | <b>A</b> ) |           | Иар to i    | Amendment – to amend the Cannabis Retail Store nclude Lot 4, Block 85, Plan 755AD (205 Broadway |
|     |            | a.        | Applio      | cation                                                                                          |
|     |            | b.        | Proce       | edure                                                                                           |
|     |            |           | i.          | Presentation of Applicant                                                                       |
|     |            |           | ii.         | MPC Discussion (Note, MPC may go in camera for discussion)                                      |
|     |            |           | iii.        | Comments of MPC to Council                                                                      |
|     | 4.         | ADJOURNI  | <u>MENT</u> |                                                                                                 |

#### APPLICATION FOR LAND USE AMENDMENT

| Owner of Sit       | e:      | Name:                                                                     | 2215551 Alberta Ltd.                                                                                                                                             |
|--------------------|---------|---------------------------------------------------------------------------|------------------------------------------------------------------------------------------------------------------------------------------------------------------|
|                    |         | Address:                                                                  | 1284 Crockford Cres NW<br>Medicine Hat, Ab                                                                                                                       |
|                    |         | Postal Code:                                                              | T1A7C5                                                                                                                                                           |
|                    |         |                                                                           |                                                                                                                                                                  |
| Agent of Ow        | ner:    | Name:                                                                     |                                                                                                                                                                  |
|                    |         | Address:                                                                  |                                                                                                                                                                  |
|                    |         | Wage                                                                      |                                                                                                                                                                  |
|                    |         |                                                                           |                                                                                                                                                                  |
|                    |         | Postal Code:                                                              |                                                                                                                                                                  |
| Telephone N        | Number  | 403-                                                                      | 878-2552                                                                                                                                                         |
| Existing Lan       | d Use   | Zoning: しょう                                                               | owntown Commercial- Dutside Cannabis Overlay map                                                                                                                 |
| Proposed La        | and Us  |                                                                           | Downtown Connercial - Inside Cannabis overlas                                                                                                                    |
| Municipal Ad       | ddress  | 600                                                                       | 205 Broadway Ave E Redcliff                                                                                                                                      |
| Legal Land I       | Descrip |                                                                           |                                                                                                                                                                  |
| Enclosures a       | and Att | achments:                                                                 |                                                                                                                                                                  |
| TQ                 | a)      | Copy of Certific                                                          | ate of Title for Effected lands.                                                                                                                                 |
| g                  | b)      | Evidence that A                                                           | gent is authorized by Owner.                                                                                                                                     |
|                    | c)      | Statement of re                                                           | asons in support of application.                                                                                                                                 |
|                    | d)      |                                                                           | an appropriate scale indicating the location of the parcel and its he existing land uses and developments within cell boundaries.                                |
| J.                 | e)      | Where applicati explaining why                                            | on is for a district change to DC – Direct control district a statement particular control is needed to be exercised over the parcel and why is not appropriate. |
| faceary L          | f)      | Fee, as establis                                                          | shed by resolution of Town Council, which shall include a standard plus the cost of advertising for the public hearing.                                          |
| The Municip<br>(a) | Refi    | use to accept an a                                                        | pplication to amend this Bylaw if the information required by ot been supplied, or                                                                               |
| (b)                |         | 하게 하는 사람들은 그 없는 이 이번 내가 가는 것이 하는 것이 없었다. 그렇게 하는 것이 하는 것이 없는 것이 없어 없는 것이다. | on complete without all of the information required by subsection a decision can be properly made with the information supplied.                                 |
| R-                 |         |                                                                           | Oct 21, 2019                                                                                                                                                     |
| OWNER'S            | AND/O   | R OWNER'S AGE                                                             | NT SIGNATURE DATE                                                                                                                                                |