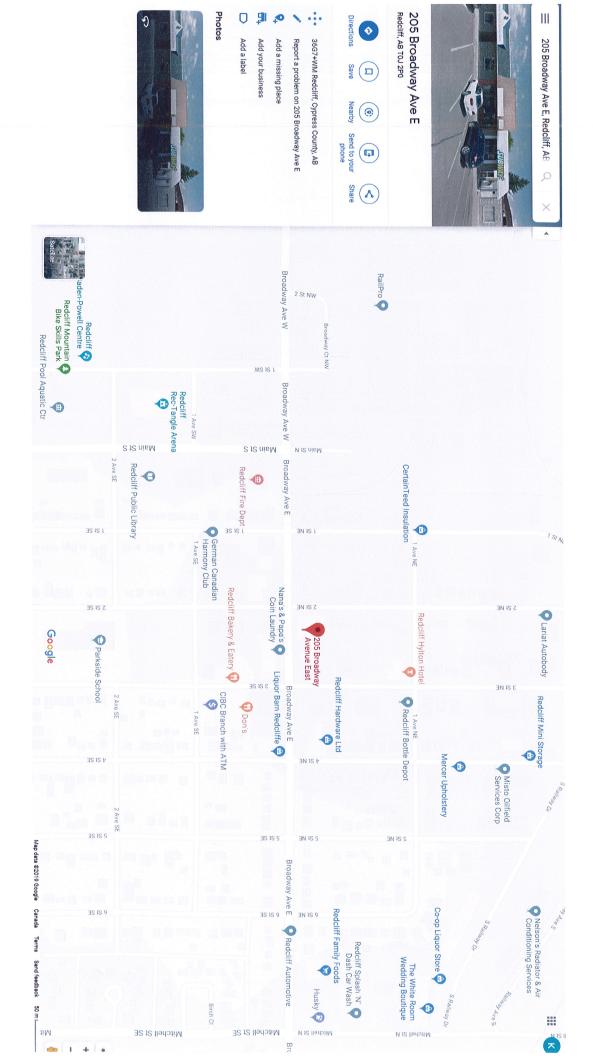

#### **AGENDA**

| Pg. |            | Agenda I  | tem         |                                                                                                 |
|-----|------------|-----------|-------------|-------------------------------------------------------------------------------------------------|
|     | 1.         | CALL TO C | RDER        |                                                                                                 |
|     | 2.         | ADOPTION  | OF A        | <u>GENDA</u>                                                                                    |
|     | 3.         | ITEMS FOR | R MPC       | COMMENT                                                                                         |
| 3   | <b>A</b> ) |           | Иар to i    | Amendment – to amend the Cannabis Retail Store nclude Lot 4, Block 85, Plan 755AD (205 Broadway |
|     |            | a.        | Applio      | cation                                                                                          |
|     |            | b.        | Proce       | edure                                                                                           |
|     |            |           | i.          | Presentation of Applicant                                                                       |
|     |            |           | ii.         | MPC Discussion (Note, MPC may go in camera for discussion)                                      |
|     |            |           | iii.        | Comments of MPC to Council                                                                      |
|     | 4.         | ADJOURNI  | <u>MENT</u> |                                                                                                 |

#### APPLICATION FOR LAND USE AMENDMENT

| Owner of Sit       | e:      | Name:                                                                     | 2215551 Alberta Ltd.                                                                                                                                             |
|--------------------|---------|---------------------------------------------------------------------------|------------------------------------------------------------------------------------------------------------------------------------------------------------------|
|                    |         | Address:                                                                  | 1284 Crockford Cres NW<br>Medicine Hat, Ab                                                                                                                       |
|                    |         | Postal Code:                                                              | T1A7C5                                                                                                                                                           |
|                    |         |                                                                           |                                                                                                                                                                  |
| Agent of Ow        | ner:    | Name:                                                                     |                                                                                                                                                                  |
|                    |         | Address:                                                                  |                                                                                                                                                                  |
|                    |         | Wage                                                                      |                                                                                                                                                                  |
|                    |         |                                                                           |                                                                                                                                                                  |
|                    |         | Postal Code:                                                              |                                                                                                                                                                  |
| Telephone N        | Number  | 403-                                                                      | 878-2552                                                                                                                                                         |
| Existing Lan       | d Use   | Zoning: しょう                                                               | owntown Commercial- Dutside Cannabis Overlay map                                                                                                                 |
| Proposed La        | and Us  |                                                                           | Downtown Connercial - Inside Cannabis overlas                                                                                                                    |
| Municipal Ad       | ddress  | 600                                                                       | 205 Broadway Ave E Redcliff                                                                                                                                      |
| Legal Land I       | Descrip |                                                                           |                                                                                                                                                                  |
| Enclosures a       | and Att | achments:                                                                 |                                                                                                                                                                  |
| TQ                 | a)      | Copy of Certific                                                          | ate of Title for Effected lands.                                                                                                                                 |
| g                  | b)      | Evidence that A                                                           | gent is authorized by Owner.                                                                                                                                     |
|                    | c)      | Statement of re                                                           | asons in support of application.                                                                                                                                 |
|                    | d)      |                                                                           | an appropriate scale indicating the location of the parcel and its he existing land uses and developments within cell boundaries.                                |
| J.                 | e)      | Where applicati explaining why                                            | on is for a district change to DC – Direct control district a statement particular control is needed to be exercised over the parcel and why is not appropriate. |
| faceary L          | f)      | Fee, as establis                                                          | shed by resolution of Town Council, which shall include a standard plus the cost of advertising for the public hearing.                                          |
| The Municip<br>(a) | Refi    | use to accept an a                                                        | pplication to amend this Bylaw if the information required by ot been supplied, or                                                                               |
| (b)                |         | 하게 하는 사람들은 그 없는 이 이번 내가 가는 것이 하는 것이 없었다. 그렇게 하는 것이 하는 것이 없는 것이 없어 없는 것이다. | on complete without all of the information required by subsection a decision can be properly made with the information supplied.                                 |
| R-                 |         |                                                                           | Oct 21, 2019                                                                                                                                                     |
| OWNER'S            | AND/O   | R OWNER'S AGE                                                             | NT SIGNATURE DATE                                                                                                                                                |