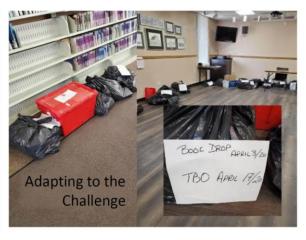

### **Tickled Pink**

With the Medicine Hat Public Library and the Redcliff Library for their continued hard work throughout this pandemic and the challenges it brings!

Adapting to the Challenge

June 2020 August 2020