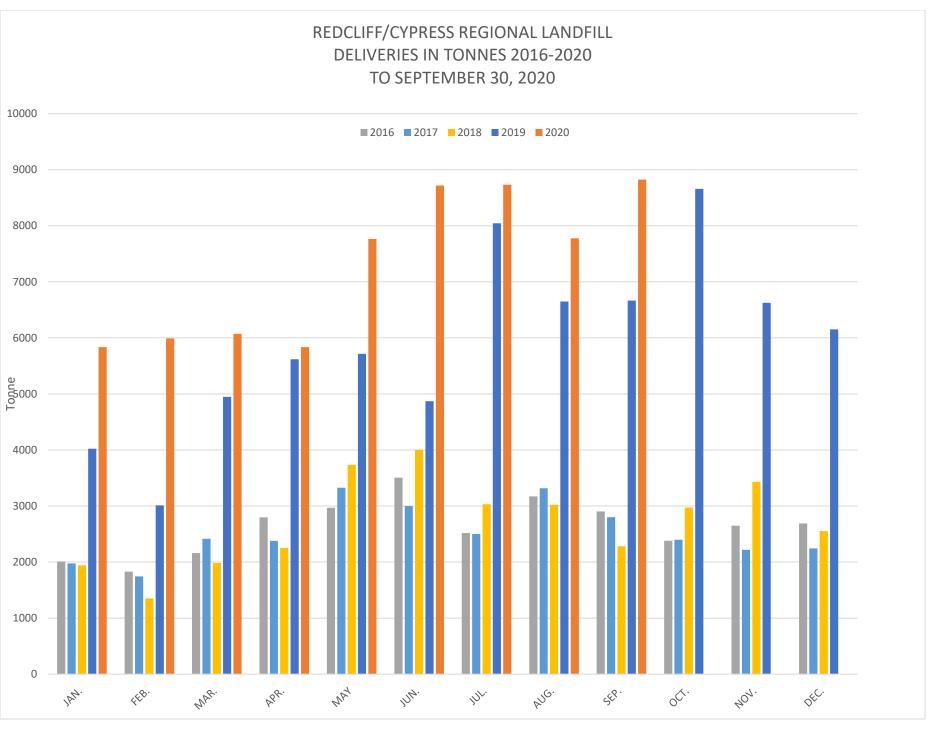

## FOR THE REGULAR MEETING OF THE REDCLIFF TOWN COUNCIL TUESDAY, OCTOBER 13, 2020 – 7:00 P.M. REDCLIFF TOWN COUNCIL CHAMBERS

|     |      | <u>AGEI</u> | NDA IT | <u>EM</u>                                                                                                          | RECOMMENDATION    |
|-----|------|-------------|--------|--------------------------------------------------------------------------------------------------------------------|-------------------|
|     |      | 1.          | GEN    | ERAL                                                                                                               |                   |
|     |      |             | A)     | Call to Order                                                                                                      |                   |
|     |      |             | B)     | Adoption of Agenda                                                                                                 | Adoption          |
| Pg. | . 4  |             | C)     | Accounts Payable *                                                                                                 | For Information   |
|     |      | 2.          | DELE   | EGATION                                                                                                            |                   |
| Pg. | . 8  |             | A)     | Redcliff Public Library Board *                                                                                    |                   |
|     |      | 3.          | NON    | -STATUTORY PUBLIC HEARING                                                                                          |                   |
| Pg. | . 13 |             | A)     | Development in Direct Control Zone * 20-DP-088 (Lots 29-30, Block 19, Plan 1117V [418 5 Street SE])                |                   |
|     |      | 4.          | MINU   | JTES                                                                                                               |                   |
| Pg. | . 19 |             | A)     | Council meeting held September 28, 2020 *                                                                          | For Adoption      |
| Pg. | . 23 |             | B)     | Family & Community Support Services Board meeting held on September 30, 2020 *                                     | For Information   |
| Pg. | . 25 |             | C)     | Redcliff & District Recreation Committee meeting held on October 7, 2020 *                                         | For Information   |
|     |      | 5.          | REQ    | UEST FOR DECISION                                                                                                  |                   |
| Pg. | . 27 |             | A)     | Development Permit Application 20-DP-088 (Direct Control) * Re: Lots 29-30, Block 19, Plan 1117V (418 5 Street SE) | For Consideration |
| Pg. | . 39 |             | B)     | Boulevard Development Funding Request *                                                                            | For Consideration |
|     |      | 6.          | отн    | ER                                                                                                                 |                   |
| Pg. | . 53 |             | A)     | Municipal Manager Report to Council *                                                                              | For Information   |
| Pg. | . 64 |             | B)     | Landfill Graphs *                                                                                                  | For Information   |