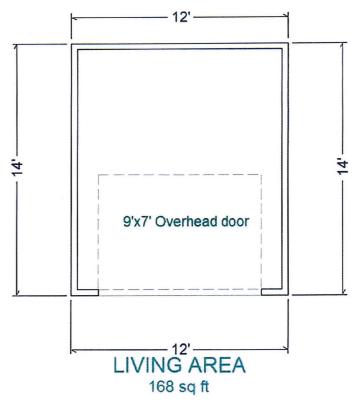

| DESCRIPTION OF DEVELOPMENT               |                           |
|------------------------------------------|---------------------------|
| Proposed Development: 12 'ムリ' SHEO   c/w | 9'x7'0/4 DOOR.            |
|                                          |                           |
|                                          |                           |
|                                          |                           |
|                                          |                           |
| Proposed Application:                    | Proposed Setbacks:        |
|                                          | Front: <u>/3 4/ m</u>     |
| ☐ New Residential                        | Left: <u>/, () m</u>      |
| ☐ Commercial/Industrial                  | Back: <u>4.7/ m</u>       |
| ☐ Home Occupation                        | Right: 10.56 M            |
| ☐ Permit to Stay                         |                           |
| ☐ Addition                               | Land Use District         |
| ☐ Change of Use                          | RESIDENTIAL               |
| Sign                                     | Value of Development      |
| Accessory Building                       | \$ 6000                   |
| □ Deck                                   | Estimated Completion Date |
| ☐ Demolition                             |                           |
| Other (please specify)                   | SEPT 30,2020              |