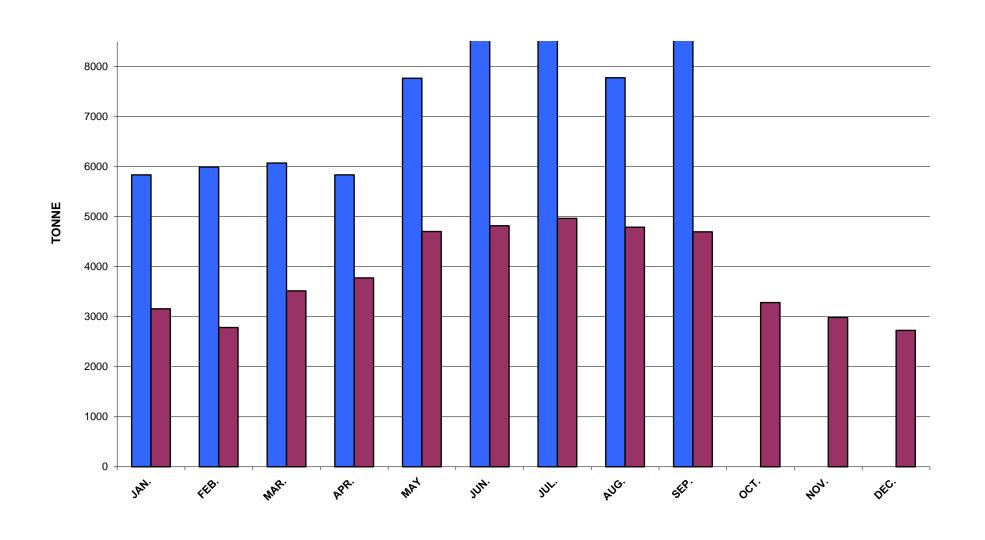

## FOR THE REGULAR MEETING OF THE REDCLIFF TOWN COUNCIL TUESDAY, OCTOBER 13, 2020 – 7:00 P.M. REDCLIFF TOWN COUNCIL CHAMBERS

|     |      | <u>AGEI</u> | NDA IT | <u>EM</u>                                                                                                          | RECOMMENDATION    |
|-----|------|-------------|--------|--------------------------------------------------------------------------------------------------------------------|-------------------|
|     |      | 1.          | GEN    | ERAL                                                                                                               |                   |
|     |      |             | A)     | Call to Order                                                                                                      |                   |
|     |      |             | B)     | Adoption of Agenda                                                                                                 | Adoption          |
| Pg. | . 4  |             | C)     | Accounts Payable *                                                                                                 | For Information   |
|     |      | 2.          | DELE   | EGATION                                                                                                            |                   |
| Pg. | . 8  |             | A)     | Redcliff Public Library Board *                                                                                    |                   |
|     |      | 3.          | NON    | -STATUTORY PUBLIC HEARING                                                                                          |                   |
| Pg. | . 13 |             | A)     | Development in Direct Control Zone * 20-DP-088 (Lots 29-30, Block 19, Plan 1117V [418 5 Street SE])                |                   |
|     |      | 4.          | MINU   | JTES                                                                                                               |                   |
| Pg. | . 19 |             | A)     | Council meeting held September 28, 2020 *                                                                          | For Adoption      |
| Pg. | . 23 |             | B)     | Family & Community Support Services Board meeting held on September 30, 2020 *                                     | For Information   |
| Pg. | . 25 |             | C)     | Redcliff & District Recreation Committee meeting held on October 7, 2020 *                                         | For Information   |
|     |      | 5.          | REQ    | UEST FOR DECISION                                                                                                  |                   |
| Pg. | . 27 |             | A)     | Development Permit Application 20-DP-088 (Direct Control) * Re: Lots 29-30, Block 19, Plan 1117V (418 5 Street SE) | For Consideration |
| Pg. | . 39 |             | B)     | Boulevard Development Funding Request *                                                                            | For Consideration |
|     |      | 6.          | отн    | ER                                                                                                                 |                   |
| Pg. | . 53 |             | A)     | Municipal Manager Report to Council *                                                                              | For Information   |
| Pg. | . 64 |             | B)     | Landfill Graphs *                                                                                                  | For Information   |