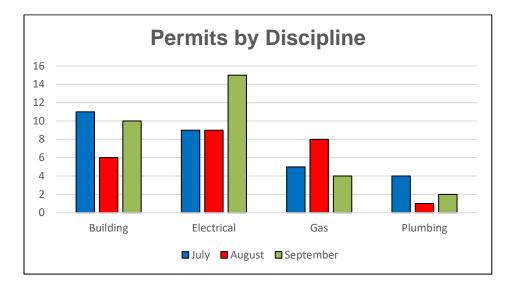

## FOR THE REGULAR MEETING OF THE REDCLIFF TOWN COUNCIL TUESDAY, OCTOBER 13, 2020 – 7:00 P.M. REDCLIFF TOWN COUNCIL CHAMBERS

|     |      | <u>AGEI</u> | NDA IT | <u>EM</u>                                                                                                          | RECOMMENDATION    |
|-----|------|-------------|--------|--------------------------------------------------------------------------------------------------------------------|-------------------|
|     |      | 1.          | GEN    | ERAL                                                                                                               |                   |
|     |      |             | A)     | Call to Order                                                                                                      |                   |
|     |      |             | B)     | Adoption of Agenda                                                                                                 | Adoption          |
| Pg. | . 4  |             | C)     | Accounts Payable *                                                                                                 | For Information   |
|     |      | 2.          | DELE   | EGATION                                                                                                            |                   |
| Pg. | . 8  |             | A)     | Redcliff Public Library Board *                                                                                    |                   |
|     |      | 3.          | NON    | -STATUTORY PUBLIC HEARING                                                                                          |                   |
| Pg. | . 13 |             | A)     | Development in Direct Control Zone * 20-DP-088 (Lots 29-30, Block 19, Plan 1117V [418 5 Street SE])                |                   |
|     |      | 4.          | MINU   | JTES                                                                                                               |                   |
| Pg. | . 19 |             | A)     | Council meeting held September 28, 2020 *                                                                          | For Adoption      |
| Pg. | . 23 |             | B)     | Family & Community Support Services Board meeting held on September 30, 2020 *                                     | For Information   |
| Pg. | . 25 |             | C)     | Redcliff & District Recreation Committee meeting held on October 7, 2020 *                                         | For Information   |
|     |      | 5.          | REQ    | UEST FOR DECISION                                                                                                  |                   |
| Pg. | . 27 |             | A)     | Development Permit Application 20-DP-088 (Direct Control) * Re: Lots 29-30, Block 19, Plan 1117V (418 5 Street SE) | For Consideration |
| Pg. | . 39 |             | B)     | Boulevard Development Funding Request *                                                                            | For Consideration |
|     |      | 6.          | отн    | ER                                                                                                                 |                   |
| Pg. | . 53 |             | A)     | Municipal Manager Report to Council *                                                                              | For Information   |
| Pg. | . 64 |             | B)     | Landfill Graphs *                                                                                                  | For Information   |