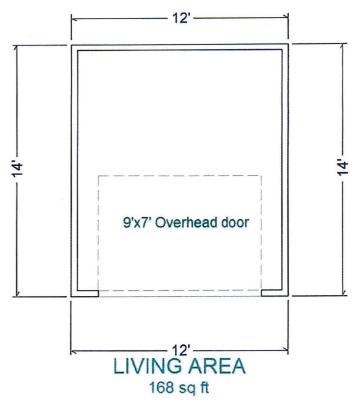

| DESCRIPTION OF DEVELOPMENT               |                           |
|------------------------------------------|---------------------------|
| Proposed Development: 12 'ムリ' SHEO   c/w | 9'x7'0/4 DOOR.            |
|                                          |                           |
|                                          |                           |
|                                          |                           |
|                                          |                           |
| Proposed Application:                    | Proposed Setbacks:        |
|                                          | Front: <u>/3 4/ m</u>     |
| ☐ New Residential                        | Left: <u>/, () m</u>      |
| ☐ Commercial/Industrial                  | Back: <u>4.7/ m</u>       |
| ☐ Home Occupation                        | Right: 10.56 M            |
| ☐ Permit to Stay                         |                           |
| ☐ Addition                               | Land Use District         |
| ☐ Change of Use                          | RESIDENTIAL               |
| Sign                                     | Value of Development      |
| Accessory Building                       | \$ 6000                   |
| □ Deck                                   | Estimated Completion Date |
| ☐ Demolition                             |                           |
| Other (please specify)                   | SEPT 30,2020              |