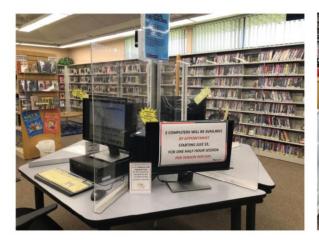

### **Tickled Pink**

With the Medicine Hat Public Library and the Redcliff Library for their continued hard work throughout this pandemic and the challenges it brings!

Adapting to the Challenge

June 2020 August 2020