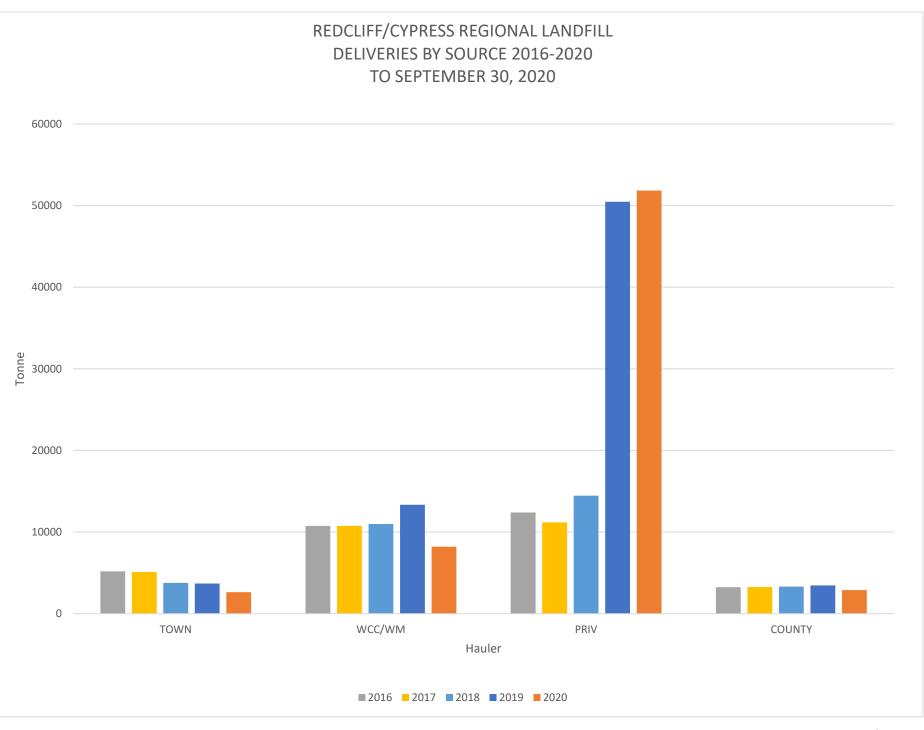

## FOR THE REGULAR MEETING OF THE REDCLIFF TOWN COUNCIL TUESDAY, OCTOBER 13, 2020 – 7:00 P.M. REDCLIFF TOWN COUNCIL CHAMBERS

|     |      | <u>AGEI</u> | NDA IT | <u>EM</u>                                                                                                          | RECOMMENDATION    |
|-----|------|-------------|--------|--------------------------------------------------------------------------------------------------------------------|-------------------|
|     |      | 1.          | GEN    | ERAL                                                                                                               |                   |
|     |      |             | A)     | Call to Order                                                                                                      |                   |
|     |      |             | B)     | Adoption of Agenda                                                                                                 | Adoption          |
| Pg. | . 4  |             | C)     | Accounts Payable *                                                                                                 | For Information   |
|     |      | 2.          | DELE   | EGATION                                                                                                            |                   |
| Pg. | . 8  |             | A)     | Redcliff Public Library Board *                                                                                    |                   |
|     |      | 3.          | NON    | -STATUTORY PUBLIC HEARING                                                                                          |                   |
| Pg. | . 13 |             | A)     | Development in Direct Control Zone * 20-DP-088 (Lots 29-30, Block 19, Plan 1117V [418 5 Street SE])                |                   |
|     |      | 4.          | MINU   | JTES                                                                                                               |                   |
| Pg. | . 19 |             | A)     | Council meeting held September 28, 2020 *                                                                          | For Adoption      |
| Pg. | . 23 |             | B)     | Family & Community Support Services Board meeting held on September 30, 2020 *                                     | For Information   |
| Pg. | . 25 |             | C)     | Redcliff & District Recreation Committee meeting held on October 7, 2020 *                                         | For Information   |
|     |      | 5.          | REQ    | UEST FOR DECISION                                                                                                  |                   |
| Pg. | . 27 |             | A)     | Development Permit Application 20-DP-088 (Direct Control) * Re: Lots 29-30, Block 19, Plan 1117V (418 5 Street SE) | For Consideration |
| Pg. | . 39 |             | B)     | Boulevard Development Funding Request *                                                                            | For Consideration |
|     |      | 6.          | отн    | ER                                                                                                                 |                   |
| Pg. | . 53 |             | A)     | Municipal Manager Report to Council *                                                                              | For Information   |
| Pg. | . 64 |             | B)     | Landfill Graphs *                                                                                                  | For Information   |